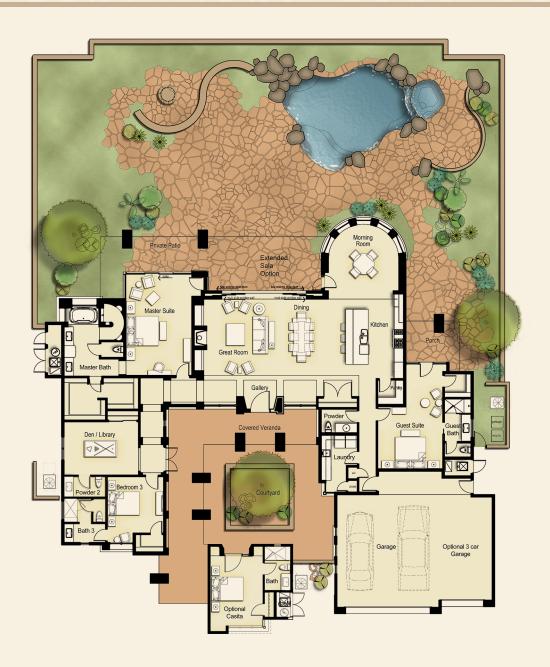

## HOMESTEAD

This three- or four-bedroom plan is both a retreat and an inviting haven for entertaining. The magnificent great room at the heart of this plan brings family and friends together without sacrificing elegance. The entryway takes you through a private courtyard with a marvelous colonnade. The views through retractable glass walls bring the grandeur of the outdoors right into the comfortable interior.

## Floor Plan (3,362 Square Feet)

4 Bedrooms or 3 Bedrooms and Den 3 Bathrooms and 2 Powder Rooms Optional Casita (344 Square Feet)